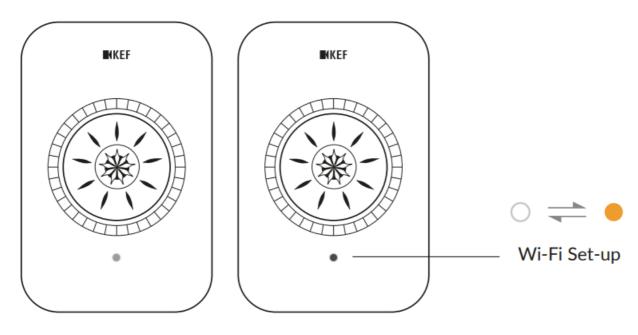

#### **LED Indication**

Use of the Works with Apple badge means that an accessory has been designed to work specifically with the technology identified in the badge and has been certified by the developer to meet Apple performance standards. The LSX II is compatible with AirPlay 2. iOS 11.4 or later, or Mac or PC with iTunes 12.8 or later is required. Apple, and AirPlay 2 are trademarks of Apple Inc., registered in the U.S. and other countries. The trademark "iPhone" is used in Japan with a license from Aiphone K.K.