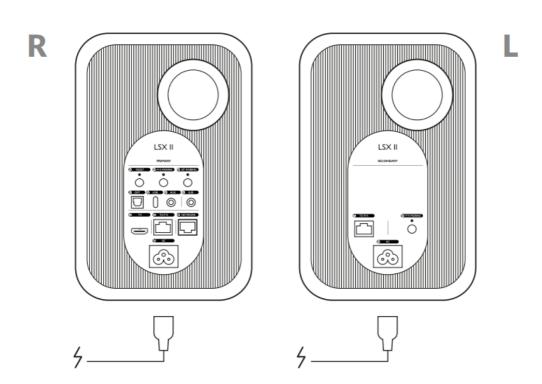

# **Instructions Steps**

Step 1

# Q KEF CONNECT

Step 3

Step 4

Product Registration: kef.world/LSXIIreg

Standby
TV (HDMI)
Wi-Fi
Optical
Spotify Connect
USB
Bluetooth
AUX