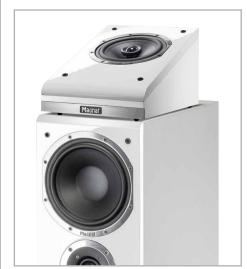

#### **Drivers**

- 20 mm tweeter with fabric dome and neodymium drive
- 130 mm woofer-midrange with light, speciallycoated paper cone and high-performance voicecoil
- Non-magnetic, fibre-reinforced ABS basket

#### **Cabinet**

- Solid and attractive enclosure in console form with baffle and front in gloss lacquer finish
- Detachable fabric grille
- · Rubber feet

### **Shadow 102 ATM**

Piano black/Ash black decor ART. No.: 146 4236/EAN: 40 18843 64236 9
Piano white/white decor ART. No.: 146 4238/EAN: 40 18843 64238 3

| Principle                    | 2-way closed box            |
|------------------------------|-----------------------------|
| Equipment                    | 1 x 5.25" coaxial speaker   |
| Power Handling (RMS/Max.)    | 50 / 100 Watts              |
| Impedance                    | 6 Ohms                      |
| Frequency Response           | 50 - 38 000 Hz              |
| Crossover Frequencies        | 3 300 Hz                    |
| Recommended Amplifier Output | 20 - 100 Watts              |
| Wirkungsgrad (2.8V/1m)       | 88 dB                       |
| Cabinet surface              | Piano black/Ash black decor |
|                              | Piano white/white decor     |
| Dimensions (WxHxD)           | 190 x 162 x 275 mm          |
| Weight                       | 3.0 kg                      |
|                              |                             |