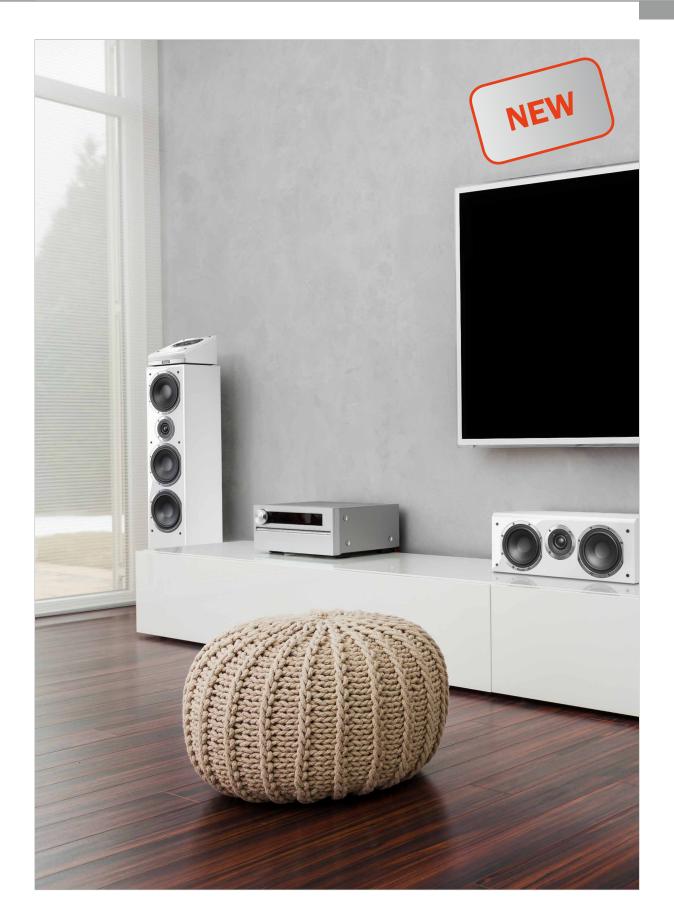

### Home cinema add-on loudspeaker with Dolby® Atmos certification

- Expanding your home cinema system by the third sound dimension for an enveloping surround experience
- The Shadow 102 ATM can be combined with a large number of home cinema speakers
- Loudspeaker system licensed in accordance with the stringent Dolby® Atmos guidelines
- Coaxial driver specially developed according to the Atmos guidelines