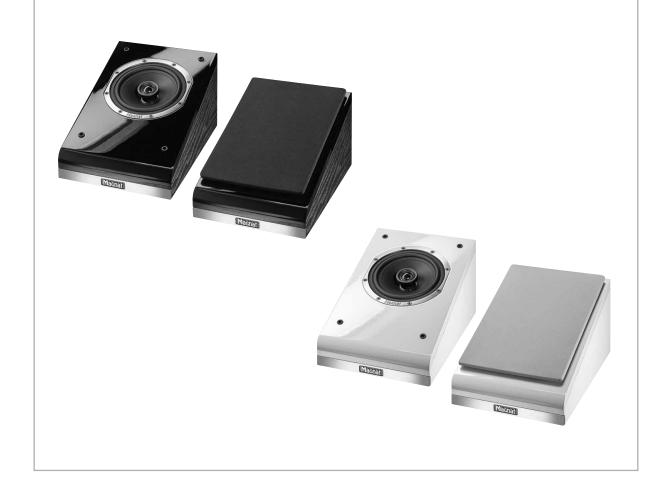

### **Shadow 102 ATM**

Piano black/Ash black decor ART. No.: 146 4236/EAN: 40 18843 64236 9
Piano white/white decor ART. No.: 146 4238/EAN: 40 18843 64238 3

| Principle                    | 2-way closed box            |
|------------------------------|-----------------------------|
| Equipment                    | 1 x 5.25" coaxial speaker   |
| Power Handling (RMS/Max.)    | 50 / 100 Watts              |
| Impedance                    | 6 Ohms                      |
| Frequency Response           | 50 - 38 000 Hz              |
| Crossover Frequencies        | 3 300 Hz                    |
| Recommended Amplifier Output | 20 - 100 Watts              |
| Wirkungsgrad (2.8V/1m)       | 88 dB                       |
| Cabinet surface              | Piano black/Ash black decor |
|                              | Piano white/white decor     |
| Dimensions (WxHxD)           | 190 x 162 x 275 mm          |
| Weight                       | 3.0 kg                      |
|                              |                             |