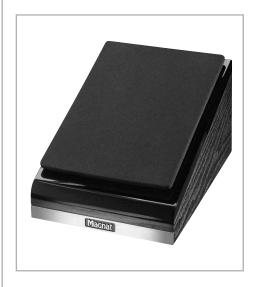

#### **Cabinet**

- Solid and attractive enclosure in console form with baffle and front in gloss lacquer finish
- Detachable fabric grille
- · Rubber feet