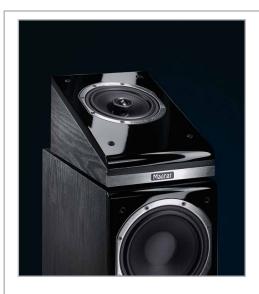

#### **Drivers**

- 20 mm tweeter with fabric dome and neodymium drive
- 130 mm woofer-midrange with light, speciallycoated paper cone and high-performance voicecoil
- Non-magnetic, fibre-reinforced ABS basket

#### **Cabinet**

- Solid and attractive enclosure in console form with baffle and front in gloss lacquer finish
- Detachable fabric grille
- · Rubber feet

### **Shadow 102 ATM**

Piano black/Ash black decor ART. No.: 146 4236/EAN: 40 18843 64236 9
Piano white/white decor ART. No.: 146 4238/EAN: 40 18843 64238 3

| Principle                    | 2-way closed box            |
|------------------------------|-----------------------------|
| Equipment                    | 1 x 5.25" coaxial speaker   |
| Power Handling (RMS/Max.)    | 50 / 100 Watts              |
| Impedance                    | 6 Ohms                      |
| Frequency Response           | 50 - 38 000 Hz              |
| Crossover Frequencies        | 3 300 Hz                    |
| Recommended Amplifier Output | 20 - 100 Watts              |
| Wirkungsgrad (2.8V/1m)       | 88 dB                       |
| Cabinet surface              | Piano black/Ash black decor |
|                              | Piano white/white decor     |
| Dimensions (WxHxD)           | 190 x 162 x 275 mm          |
| Weight                       | 3.0 kg                      |
|                              |                             |