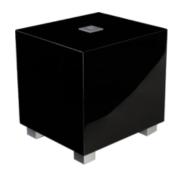

# Tzero MKIII

X

SUGGESTED RETAIL: £349

Tzero MKIII is every bit a true REL, just smaller. It enriches even modest systems with power and natural bass by bringing the quality and full REL connectivity suite along with an all-new aluminum cone that provides much greater stiffness to the driver for punch and a powerful, reliable Class D amplifier, all at an attractive price point and size. Ideal for apartments, flats, studies, anywhere space is limited.

# Tzero MKIII

SERIE T (HTTPS://REL.NET/PRODUCT-CATEGORY/POWERED-SUBWOOFERS/SERIE-T/)

£349

Tzero MKIII is every bit a true REL, just smaller. It enriches even modest systems with power and natural bass by bringing the quality and full REL connectivity suite along with an all-new aluminum cone that provides much greater stiffness to the driver for punch and a powerful, reliable Class D amplifier, all at an attractive price point and size. Ideal for apartments, flats, studies, anywhere space is limited.