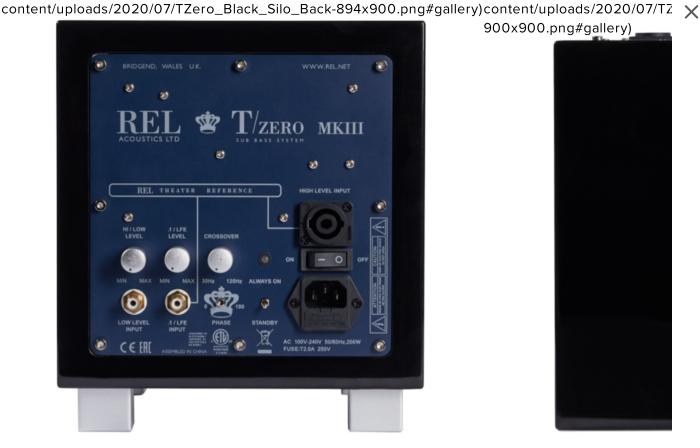

INPUT CONNECTORS High Level Neutrik Speakon, Low Level single RCA, LFE

RCA

OUTPUT CONNECTORS N/A

POWER OUTPUT 100 watts (RMS)

AMPLIFIER TYPE Class D

WIRELESS CAPABILITY N/A

## Protection System

FULLY ELECTRONIC SET
Yes

**SAFE** 

D.C. FAULT Yes

OUTPUT SHORT Yes

MΔINS INPLIT VOLTAGE 100-240 volts

**FUSES** 

2.00 Amp semi delay