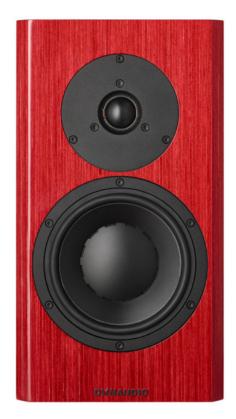

Red Birch

Grey Birch

Finishes/grilles: Grey Birch/Black, Red Birch/Black.

This wouldn't be an anniversary speaker if it didn't include some of our greatest hits. But we haven't just got the old band back together: we've remixed, remastered and rearranged things to bring those old favourites into 2017 – and beyond.