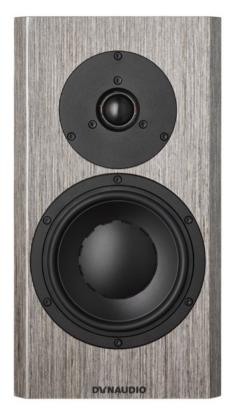

Red Birch

Grey Birch

Finishes/grilles: Grey Birch/Black, Red Birch/Black.

This wouldn't be an anniversary speaker if it didn't include some of our greatest hits. But we haven't just got the old band back together: we've remixed, remastered and rearranged things to bring those old favourites into 2017 – and beyond.